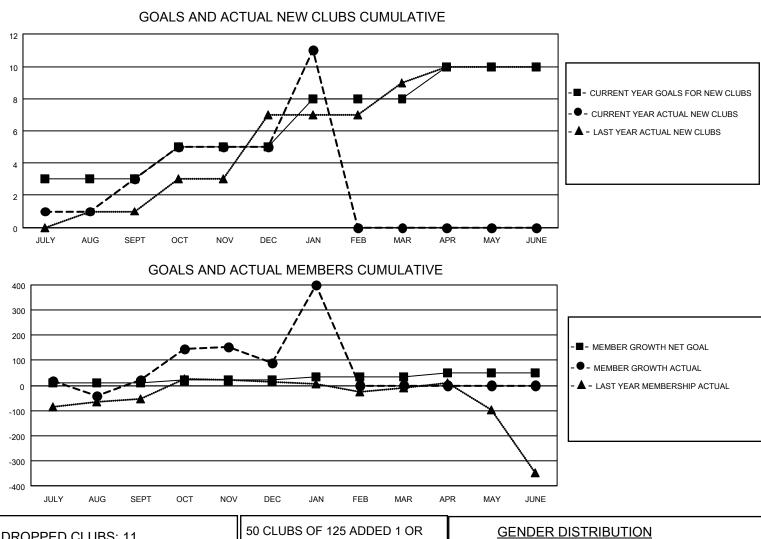

## LOCATION INDIA

District 3233G2

Results as of: 1/31/2022

| Clubs                 |               |           |               | Members               |                        |                         |                                                    |
|-----------------------|---------------|-----------|---------------|-----------------------|------------------------|-------------------------|----------------------------------------------------|
| RESULTS FOR 2021-2022 |               |           |               | RESULTS FOR 2021-2022 |                        |                         |                                                    |
| QUARTER               | NEW CLUB GOAL | NEW CLUBS | DROPPED CLUBS | QUARTER               | BER GROWTH NET<br>GOAL | MEMBER GROWTH<br>ACTUAL | DROPPED<br>MEMBERS ACTUAL<br>(including transfers) |
| JULY/AUG/SEPT         | 3             | 3         | 6             | JULY/AUG/SEPT         | 10                     | 130                     | 100                                                |
| OCT/NOV/DEC           | 2             | 2         | 4             | OCT/NOV/DEC           | 10                     | 199                     | 115                                                |
| JAN/FEB/MAR           | 3             | 6         | 1             | JAN/FEB/MAR           | 15                     | 325                     | 13                                                 |
| APR/MAY/JUNE          | 2             | 0         | 0             | APR/MAY/JUNE          | 15                     | 0                       | 0                                                  |

| DROPPED CLUBS: 11 |     | 50 CLUBS OF 125 ADDED 1 OR<br>MORE NEW MEMBERS | GENDER DISTRIBUTION                   |                |
|-------------------|-----|------------------------------------------------|---------------------------------------|----------------|
|                   |     |                                                | MALE                                  | 1,790 (63.57%) |
|                   |     |                                                | FEMALE                                | 1,015 (36.04%) |
| DROPPED MEMBERS   |     |                                                | NON BINARY                            | 0 (0.00%)      |
|                   | _   |                                                | PREFER NOT TO ANSWER                  | 11 (0.39%)     |
| DECEASED          | 5   |                                                |                                       |                |
| CLUB CANCELLED    | 105 | CLICK HERE FOR CUMULATIVE                      | TOTAL FAMILY UNIT MEMBERS             | 5 1,850        |
| OTHER             | 118 | MEMBERSHIP DATA                                |                                       |                |
| TOTAL             | 228 |                                                | FAMILY MEMBERS PAYING HALF DUES 1,088 |                |
|                   |     |                                                |                                       |                |